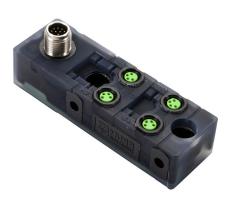

## 8000-84160-0000000 Cut Sheet

Exact 8 passive distribution block, 4 ports, 4-pin M8 sockets, 4-wire, 24 VDC, 1A, power and PNP LED indicator(s), 12-pin M12 quick-disconnect, IP67. Marking tags included.

## Technical Specifications

| Brand            | Exact 8                    |
|------------------|----------------------------|
| Item             | Passive distribution block |
| Number of Ports  | 4                          |
| Socket Type      | 4-pin M8                   |
| Wires Per Socket | 4-wire                     |
| Socket Current   | 1A                         |
| I/O Per Socket   | 2                          |

| Voltage Rating    | 24 VDC                      |
|-------------------|-----------------------------|
| Number Of Commons | 1                           |
| Indicator         | Power and PNP LED           |
| Connector Type    | 12-pin M12 quick-disconnect |
| IP Rating         | IP67                        |
| Includes          | Marking tags                |