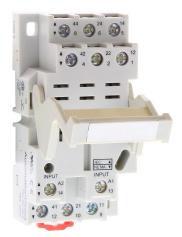

## 783-3C-SKT Cut Sheet

AutomationDirect relay socket, 35mm DIN rail or panel mount. For use with 783 series cube relays.

For complete product information, please see this item on our store at the following link:

## **Technical Specifications**

| Brand        | AutomationDirect       |
|--------------|------------------------|
| Item         | Relay socket           |
| Mounting     | 35mm DIN rail or panel |
| For Use With | 783 series cube relays |