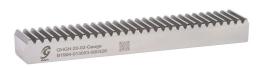

GAM helical rack installation gauge, for use with Module 2.0 racks.

For complete product information, please see this item on our store at the following link:

https://www.automationdirect.com/pn/74030001

## **Technical Specifications**

| Brand         | GAM                     |
|---------------|-------------------------|
| Item          | Rack installation gauge |
| Tooth Profile | Helical                 |
| For Use With  | Module 2.0 racks        |