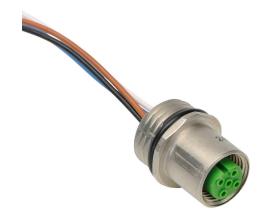

## 7231-13541-9710050 Cut Sheet

Murrelektronik bulkhead connector, M12 4-pin female to pigtail, 22 AWG, 1.6ft/0.5m cable length, nylon 12 conductor insulation material, IP67.

For complete product information, please see this item on our store at the following link:

## **Technical Specifications**

| Brand        | Murrelektronik                              |
|--------------|---------------------------------------------|
| Item         | Connector                                   |
| Form Factor  | Bulkhead                                    |
| Connection 1 | M12 female with female threads 4-wire/5-pin |
| Connection 2 | Pigtail                                     |
| Shielded     | No                                          |
| Cable Length | 1.6ft/0.5m                                  |