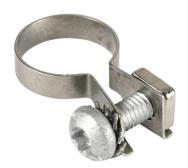

## 71345225 Cut Sheet

Endress+Hauser grounding clamp, 316 stainless steel. For use with Endress+Hauser Picomag series flow meters.

For complete product information, please see this item on our store at the following link:

## **Technical Specifications**

| Brand        | Endress+Hauser                            |
|--------------|-------------------------------------------|
| Item         | Grounding clamp                           |
| Replacement  | No                                        |
| Material     | 316 stainless steel                       |
| For Use With | Endress+Hauser Picomag series flow meters |