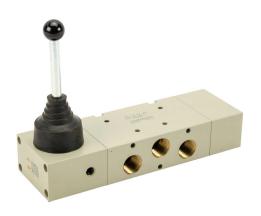

## 7030000900U Cut Sheet

Metal Work pneumatic manual valve, 5-port (4-way), 3-position, center exhaust, 90 deg hand lever, spring return, 1/2in female NPT inlet(s), 1/2in female NPT outlet(s), 1/2in female NPT exhaust(s), Cv=4.6.

## **Technical Specifications**

| Metal Work                 |
|----------------------------|
| Valve                      |
| Air or inert gas           |
| Manual directional control |
| Series 70                  |
| 5-port (4-way)             |
| 3                          |
| Center exhaust             |
| 90 deg hand lever          |
| Spring return              |
|                            |

| Body Material              | Aluminum         |
|----------------------------|------------------|
| Body Width                 | 30mm             |
| Inlet Port                 | 1/2in female NPT |
| Outlet Port                | 1/2in female NPT |
| Exhaust Port               | 1/2in female NPT |
| Flow Coefficient           | 4.6              |
| Maximum Operating Pressure | 145 psi (10 bar) |
| Minimum Operating Pressure | Vacuum           |