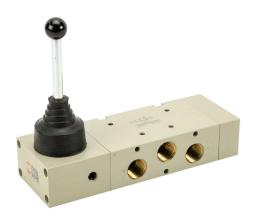

## 7030000600U Cut Sheet

Metal Work pneumatic manual valve, 5-port (4-way), 3-position, center exhaust, 90 deg hand lever, detented, 1/2in female NPT inlet(s), 1/2in female NPT outlet(s), 1/2in female NPT exhaust(s), Cv=4.6.

## **Technical Specifications**

| Brand               | Metal Work                 |
|---------------------|----------------------------|
| Item                | Valve                      |
| Working Fluid       | Air or inert gas           |
| Valve Type          | Manual directional control |
| Series              | Series 70                  |
| Port Quantity       | 5-port (4-way)             |
| Number Of Positions | 3                          |
| Valve Configuration | Center exhaust             |
| Operator Type       | 90 deg hand lever          |
| Action              | Detented                   |

| Body Material              | Aluminum         |
|----------------------------|------------------|
| Body Width                 | 30mm             |
| Inlet Port                 | 1/2in female NPT |
| Outlet Port                | 1/2in female NPT |
| Exhaust Port               | 1/2in female NPT |
| Flow Coefficient           | 4.6              |
| Maximum Operating Pressure | 145 psi (10 bar) |
| Minimum Operating Pressure | Vacuum           |