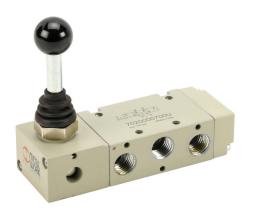

## 7020000700U Cut Sheet

Metal Work pneumatic manual valve, 5-port (4-way), 3-position, center pressure, 90 deg hand lever, detented, 1/4in female NPT inlet(s), 1/4in female NPT outlet(s), 1/4in female NPT exhaust(s), Cv=1.1.

## **Technical Specifications**

| Brand               | Metal Work                 |
|---------------------|----------------------------|
| Item                | Valve                      |
| Working Fluid       | Air or inert gas           |
| Valve Type          | Manual directional control |
| Series              | Series 70                  |
| Port Quantity       | 5-port (4-way)             |
| Number Of Positions | 3                          |
| Valve Configuration | Center pressure            |
| Operator Type       | 90 deg hand lever          |
| Action              | Detented                   |

| Body Material                 | Aluminum         |
|-------------------------------|------------------|
| Body Width                    | 25mm             |
| Inlet Port                    | 1/4in female NPT |
| Outlet Port                   | 1/4in female NPT |
| Exhaust Port                  | 1/4in female NPT |
| Flow Coefficient              | 1.1              |
| Maximum Operating<br>Pressure | 145 psi (10 bar) |
| Minimum Operating<br>Pressure | Vacuum           |