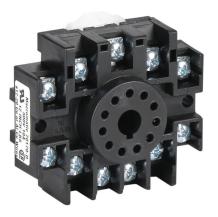

## 70170-D Cut Sheet

Macromatic relay socket, 11-pin, 35mm DIN rail or panel mount. For use with ProSense octal relays.

For complete product information, please see this item on our store at the following link:

## **Technical Specifications**

| Brand          | Macromatic             |
|----------------|------------------------|
| Item           | Relay socket           |
| Connector Type | 11-pin                 |
| Mounting       | 35mm DIN rail or panel |
| For Use With   | ProSense octal relays  |