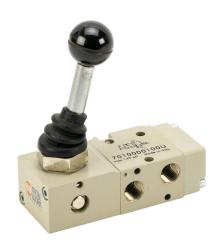

## 7010000100U Cut Sheet

Metal Work pneumatic manual valve, 3-port (3-way), 2-position, N.C., 90 deg hand lever, spring return, 1/8in female NPT inlet(s), 1/8in female NPT outlet(s), 1/8in female NPT exhaust(s), Cv=0.55.

## **Technical Specifications**

| Brand               | Metal Work                 |
|---------------------|----------------------------|
| Item                | Valve                      |
| Working Fluid       | Air or inert gas           |
| Valve Type          | Manual directional control |
| Series              | Series 70                  |
| Port Quantity       | 3-port (3-way)             |
| Number Of Positions | 2                          |
| Valve Configuration | N.C.                       |
| Operator Type       | 90 deg hand lever          |
| Action              | Spring return              |

| Body Material              | Aluminum         |
|----------------------------|------------------|
| Body Width                 | 22mm             |
| Inlet Port                 | 1/8in female NPT |
| Outlet Port                | 1/8in female NPT |
| Exhaust Port               | 1/8in female NPT |
| Flow Coefficient           | 0.55             |
| Maximum Operating Pressure | 145 psi (10 bar) |
| Minimum Operating Pressure | Vacuum           |