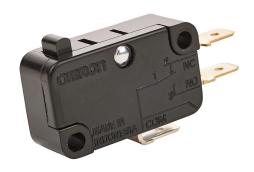

## 660AC Cut Sheet

Bryant field installable auxiliary contact, SPDT contact(s), 15A @ 250 VAC/0.1A @ 125 VDC. For use with 664X33D and 664X63D rotary manual motor controllers.

For complete product information, please see this item on our store at the following link:

## **Technical Specifications**

| Brand             | Bryant                                              |
|-------------------|-----------------------------------------------------|
| Item              | Auxiliary contact                                   |
| Field Installable | Yes                                                 |
| Contact Type      | SPDT                                                |
| Amperage Rating   | 15A @ 250 VAC/0.1A @ 125 VDC                        |
| For Use With      | 664X33D and 664X63D rotary manual motor controllers |