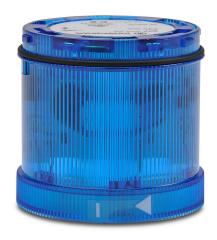

## 64452055 Cut Sheet

WERMA LED light element, 70mm diameter, blue, flashing (1 Hz ON for 2x10ms) light function, 24 VDC, colored lens, IP65.

For complete product information, please see this item on our store at the following link:

## **Technical Specifications**

| Brand          | WERMA                         |
|----------------|-------------------------------|
| Item           | Light element                 |
| Bulb Type      | LED                           |
| Diameter       | 70mm                          |
| Light Color(s) | Blue                          |
| Light Function | Flashing (1 Hz ON for 2x10ms) |
| Voltage Rating | 24 VDC                        |
| Lens Type      | Colored                       |
| IP Rating      | IP65                          |