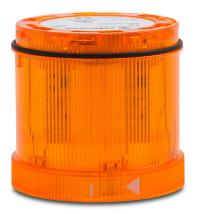

## 64430075 Cut Sheet

WERMA LED light element, 70mm diameter, yellow, permanent light function, 24 VAC/VDC, colored lens, IP65.

For complete product information, please see this item on our store at the following link:

## **Technical Specifications**

| Brand          | WERMA         |
|----------------|---------------|
| Item           | Light element |
| Bulb Type      | LED           |
| Diameter       | 70mm          |
| Light Color(s) | Yellow        |
| Light Function | Permanent     |
| Voltage Rating | 24 VAC/VDC    |
| Lens Type      | Colored       |
| IP Rating      | IP65          |