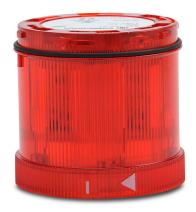

## 64410067 Cut Sheet

WERMA LED light element, 70mm diameter, red, permanent light function, 115 VAC, colored lens, IP65.

For complete product information, please see this item on our store at the following link:

## **Technical Specifications**

| Brand          | WERMA         |
|----------------|---------------|
| Item           | Light element |
| Bulb Type      | LED           |
| Diameter       | 70mm          |
| Light Color(s) | Red           |
| Light Function | Permanent     |
| Voltage Rating | 115 VAC       |
| Lens Type      | Colored       |
| IP Rating      | IP65          |