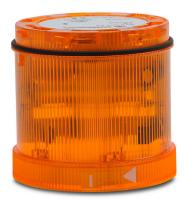

## 64330055 Cut Sheet

WERMA Xenon tube light element, 70mm diameter, yellow, flashing strobe (1 Hz ON for 10ms) light function, 24 VDC, colored lens, IP65.

For complete product information, please see this item on our store at the following link:

## Technical Specifications

| · · ·          |                                    |
|----------------|------------------------------------|
| Brand          | WERMA                              |
| Item           | Light element                      |
| Bulb Type      | Xenon tube                         |
| Diameter       | 70mm                               |
| Light Color(s) | Yellow                             |
| Light Function | Flashing strobe (1 Hz ON for 10ms) |
| Voltage Rating | 24 VDC                             |
| Lens Type      | Colored                            |
| IP Rating      | IP65                               |
|                |                                    |