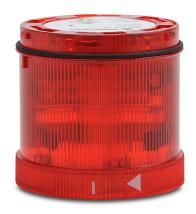

## 64310055 Cut Sheet

WERMA Xenon tube light element, 70mm diameter, red, flashing strobe (1 Hz ON for 10ms) light function, 24 VDC, colored lens, IP65.

For complete product information, please see this item on our store at the following link:

## **Technical Specifications**

| Brand          | WERMA                              |
|----------------|------------------------------------|
| Item           | Light element                      |
| Bulb Type      | Xenon tube                         |
| Diameter       | 70mm                               |
| Light Color(s) | Red                                |
| Light Function | Flashing strobe (1 Hz ON for 10ms) |
| Voltage Rating | 24 VDC                             |
| Lens Type      | Colored                            |
| IP Rating      | IP65                               |