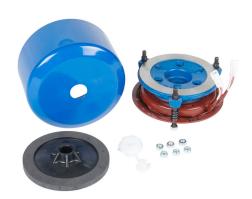

## 6403000410P00 Cut Sheet

M.G.M. Electric Motors BAX brake, replacement. For use with M.G.M. Electric Motors BAX series IEC 80 frame AC motors with brake.

For complete product information, please see this item on our store at the following link:

## **Technical Specifications**

| Brand        | M.G.M. Electric Motors                                                 |
|--------------|------------------------------------------------------------------------|
| Item         | Brake                                                                  |
| Series       | BAX                                                                    |
| Replacement  | Yes                                                                    |
| For Use With | M.G.M. Electric Motors BAX series<br>IEC 80 frame AC motors with brake |