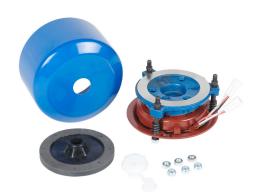

## 6401000170000 Cut Sheet

M.G.M. Electric Motors BAX brake, replacement. For use with M.G.M. Electric Motors BAX series IEC 71 frame AC motors with brake.

For complete product information, please see this item on our store at the following link:

## **Technical Specifications**

| Brand        | M.G.M. Electric Motors                                                 |
|--------------|------------------------------------------------------------------------|
| Item         | Brake                                                                  |
| Series       | BAX                                                                    |
| Replacement  | Yes                                                                    |
| For Use With | M.G.M. Electric Motors BAX series<br>IEC 71 frame AC motors with brake |