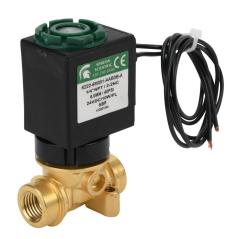

## 6222-6M001-AAB3B-A Cut Sheet

Spartan solenoid valve, 2-way, 2-position, N.C., low lead brass body, 1/4in female NPT inlet(s), 1/4in female NPT outlet(s), Cv=0.72, 40 psi maximum operating pressure, 24 VDC operating voltage, 18in 22 AWG pigtail.

## **Technical Specifications**

| Brand               | Spartan                       |
|---------------------|-------------------------------|
| Series              | 6222                          |
| Item                | Valve                         |
| Working Fluid       | Potable water                 |
| Valve Type          | Solenoid process              |
| Port Quantity       | 2-way                         |
| Number Of Positions | 2                             |
| Valve Configuration | N.C.                          |
| Operator Type       | Direct acting                 |
| Action              | Single solenoid spring return |
| Body Material       | Low lead brass                |

| IP Rating                  | IP65                |
|----------------------------|---------------------|
| Inlet Port                 | 1/4in female NPT    |
| Outlet Port                | 1/4in female NPT    |
| Flow Coefficient           | 0.72                |
| Maximum Operating Pressure | 40 psi              |
| Minimum Operating Pressure | Vacuum              |
| Operating Voltage          | 24 VDC              |
| Electrical Connection      | 18in 22 AWG pigtail |