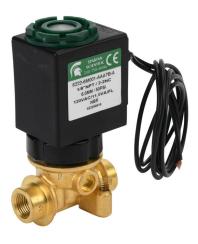

## 6222-6M001-AAA7B-A Cut Sheet

Spartan solenoid valve, 2-way, 2-position, N.C., low lead brass body, 1/8in female NPT inlet(s), 1/8in female NPT outlet(s), Cv=0.72, 50 psi maximum operating pressure, 120 VAC operating voltage, 18in 22 AWG pigtail.

## Technical Specifications

| Brand               | Spartan                       |
|---------------------|-------------------------------|
| Series              | 6222                          |
| Item                | Valve                         |
| Working Fluid       | Potable water                 |
| Valve Type          | Solenoid process              |
| Port Quantity       | 2-way                         |
| Number Of Positions | 2                             |
| Valve Configuration | N.C.                          |
| Operator Type       | Direct acting                 |
| Action              | Single solenoid spring return |
| Body Material       | Low lead brass                |

| IP Rating                     | IP65                |
|-------------------------------|---------------------|
| Inlet Port                    | 1/8in female NPT    |
| Outlet Port                   | 1/8in female NPT    |
| Flow Coefficient              | 0.72                |
| Maximum Operating<br>Pressure | 50 psi              |
| Minimum Operating<br>Pressure | Vacuum              |
| Operating Voltage             | 120 VAC             |
| Electrical Connection         | 18in 22 AWG pigtail |