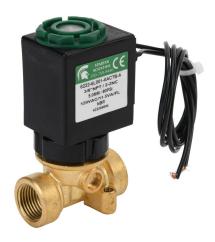

## 6222-6L001-AAC7B-A Cut Sheet

Spartan solenoid valve, 2-way, 2-position, N.C., low lead brass body, 3/8in female NPT inlet(s), 3/8in female NPT outlet(s), Cv=0.61, 80 psi maximum operating pressure, 120 VAC operating voltage, 18in 22 AWG pigtail.

## **Technical Specifications**

| Brand               | Spartan                       |
|---------------------|-------------------------------|
| Series              | 6222                          |
| Item                | Valve                         |
| Working Fluid       | Potable water                 |
| Valve Type          | Solenoid process              |
| Port Quantity       | 2-way                         |
| Number Of Positions | 2                             |
| Valve Configuration | N.C.                          |
| Operator Type       | Direct acting                 |
| Action              | Single solenoid spring return |
| Body Material       | Low lead brass                |
|                     |                               |

| IP Rating                  | IP65                |
|----------------------------|---------------------|
| Inlet Port                 | 3/8in female NPT    |
| Outlet Port                | 3/8in female NPT    |
| Flow Coefficient           | 0.61                |
| Maximum Operating Pressure | 80 psi              |
| Minimum Operating Pressure | Vacuum              |
| Operating Voltage          | 120 VAC             |
| Electrical Connection      | 18in 22 AWG pigtail |