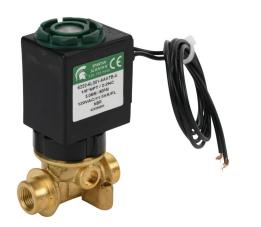

## 6222-6L001-AAA7B-A Cut Sheet

Spartan solenoid valve, 2-way, 2-position, N.C., low lead brass body, 1/8in female NPT inlet(s), 1/8in female NPT outlet(s), Cv=0.61, 80 psi maximum operating pressure, 120 VAC operating voltage, 18in 22 AWG pigtail.

## **Technical Specifications**

| Brand               | Spartan                       |
|---------------------|-------------------------------|
| Series              | 6222                          |
| Item                | Valve                         |
| Working Fluid       | Potable water                 |
| Valve Type          | Solenoid process              |
| Port Quantity       | 2-way                         |
| Number Of Positions | 2                             |
| Valve Configuration | N.C.                          |
| Operator Type       | Direct acting                 |
| Action              | Single solenoid spring return |
| Body Material       | Low lead brass                |

| IP Rating                  | IP65                |
|----------------------------|---------------------|
| Inlet Port                 | 1/8in female NPT    |
| Outlet Port                | 1/8in female NPT    |
| Flow Coefficient           | 0.61                |
| Maximum Operating Pressure | 80 psi              |
| Minimum Operating Pressure | Vacuum              |
| Operating Voltage          | 120 VAC             |
| Electrical Connection      | 18in 22 AWG pigtail |