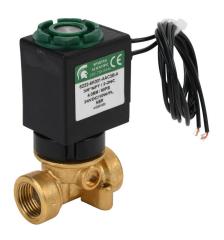

## 6222-6K001-AAC3B-A Cut Sheet

Spartan solenoid valve, 2-way, 2-position, N.C., low lead brass body, 3/8in female NPT inlet(s), 3/8in female NPT outlet(s), Cv=0.52, 90 psi maximum operating pressure, 24 VDC operating voltage, 18in 22 AWG pigtail.

## **Technical Specifications**

| Brand               | Spartan                       |
|---------------------|-------------------------------|
| Series              | 6222                          |
| Item                | Valve                         |
| Working Fluid       | Potable water                 |
| Valve Type          | Solenoid process              |
| Port Quantity       | 2-way                         |
| Number Of Positions | 2                             |
| Valve Configuration | N.C.                          |
| Operator Type       | Direct acting                 |
| Action              | Single solenoid spring return |
| Body Material       | Low lead brass                |

| IP Rating                  | IP65                |
|----------------------------|---------------------|
| Inlet Port                 | 3/8in female NPT    |
| Outlet Port                | 3/8in female NPT    |
| Flow Coefficient           | 0.52                |
| Maximum Operating Pressure | 90 psi              |
| Minimum Operating Pressure | Vacuum              |
| Operating Voltage          | 24 VDC              |
| Electrical Connection      | 18in 22 AWG pigtail |