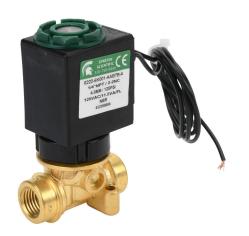

## 6222-6K001-AAB7B-A Cut Sheet

Spartan solenoid valve, 2-way, 2-position, N.C., low lead brass body, 1/4in female NPT inlet(s), 1/4in female NPT outlet(s), Cv=0.52, 125 psi maximum operating pressure, 120 VAC operating voltage, 18in 22 AWG pigtail.

## **Technical Specifications**

| Brand               | Spartan                       |
|---------------------|-------------------------------|
| Series              | 6222                          |
| Item                | Valve                         |
| Working Fluid       | Potable water                 |
| Valve Type          | Solenoid process              |
| Port Quantity       | 2-way                         |
| Number Of Positions | 2                             |
| Valve Configuration | N.C.                          |
| Operator Type       | Direct acting                 |
| Action              | Single solenoid spring return |
| Body Material       | Low lead brass                |

| IP Rating                  | IP65                |
|----------------------------|---------------------|
| Inlet Port                 | 1/4in female NPT    |
| Outlet Port                | 1/4in female NPT    |
| Flow Coefficient           | 0.52                |
| Maximum Operating Pressure | 125 psi             |
| Minimum Operating Pressure | Vacuum              |
| Operating Voltage          | 120 VAC             |
| Electrical Connection      | 18in 22 AWG pigtail |