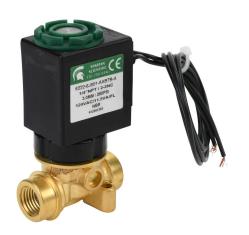

## 6222-6J001-AAB7B-A Cut Sheet

Spartan solenoid valve, 2-way, 2-position, N.C., low lead brass body, 1/4in female NPT inlet(s), 1/4in female NPT outlet(s), Cv=0.31, 270 psi maximum operating pressure, 120 VAC operating voltage, 18in 22 AWG pigtail.

## **Technical Specifications**

| Brand               | Spartan                       |
|---------------------|-------------------------------|
| Series              | 6222                          |
| Item                | Valve                         |
| Working Fluid       | Potable water                 |
| Valve Type          | Solenoid process              |
| Port Quantity       | 2-way                         |
| Number Of Positions | 2                             |
| Valve Configuration | N.C.                          |
| Operator Type       | Direct acting                 |
| Action              | Single solenoid spring return |
| Body Material       | Low lead brass                |

| IP Rating                    | IP65                |
|------------------------------|---------------------|
| Inlet Port                   | 1/4in female NPT    |
| Outlet Port                  | 1/4in female NPT    |
| Flow Coefficient             | 0.31                |
| Maximum Operating Pressure   | 270 psi             |
| Minimum Operating Pressure   | Vacuum              |
| Operating Voltage            | 120 VAC             |
| <b>Electrical Connection</b> | 18in 22 AWG pigtail |