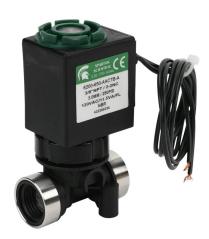

## 6200-650-AAC7B-A Cut Sheet

Spartan solenoid valve, 2-way, 2-position, N.C., glass-filled nylon body, 3/8in female NPT inlet(s), 3/8in female NPT outlet(s), Cv=0.31, 250 psi maximum operating pressure, 120 VAC operating voltage, 18in 22 AWG pigtail.

## **Technical Specifications**

| Brand               | Spartan                       |
|---------------------|-------------------------------|
| Series              | 6200                          |
| Item                | Valve                         |
| Working Fluid       | Potable water                 |
| Valve Type          | Solenoid process              |
| Port Quantity       | 2-way                         |
| Number Of Positions | 2                             |
| Valve Configuration | N.C.                          |
| Operator Type       | Direct acting                 |
| Action              | Single solenoid spring return |
| Body Material       | Glass-filled nylon            |

| IP Rating                  | IP65                |
|----------------------------|---------------------|
| Inlet Port                 | 3/8in female NPT    |
| Outlet Port                | 3/8in female NPT    |
| Flow Coefficient           | 0.31                |
| Maximum Operating Pressure | 250 psi             |
| Minimum Operating Pressure | Vacuum              |
| Operating Voltage          | 120 VAC             |
| Electrical Connection      | 18in 22 AWG pigtail |