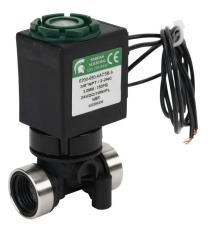

## 6200-650-AAC3B-A Cut Sheet

Spartan solenoid valve, 2-way, 2-position, N.C., glass-filled nylon body, 3/8in female NPT inlet(s), 3/8in female NPT outlet(s), Cv=0.31, 150 psi maximum operating pressure, 24 VDC operating voltage, 18in 22 AWG pigtail.

## Technical Specifications

| Brand               | Spartan                       |
|---------------------|-------------------------------|
| Series              | 6200                          |
| Item                | Valve                         |
| Working Fluid       | Potable water                 |
| Valve Type          | Solenoid process              |
| Port Quantity       | 2-way                         |
| Number Of Positions | 2                             |
| Valve Configuration | N.C.                          |
| Operator Type       | Direct acting                 |
| Action              | Single solenoid spring return |
| Body Material       | Glass-filled nylon            |

| IP Rating                     | IP65                |
|-------------------------------|---------------------|
| Inlet Port                    | 3/8in female NPT    |
| Outlet Port                   | 3/8in female NPT    |
| Flow Coefficient              | 0.31                |
| Maximum Operating<br>Pressure | 150 psi             |
| Minimum Operating<br>Pressure | Vacuum              |
| Operating Voltage             | 24 VDC              |
| Electrical Connection         | 18in 22 AWG pigtail |