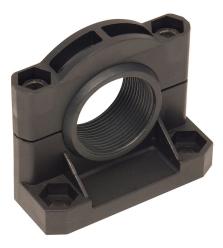

## 6150E-6503 Cut Sheet

Mounting bracket, right-angle ball swivel, 60 degree vertical and horizontal adjustment, plastic. For use with CH Enhanced 50 Series sensor.

For complete product information, please see this item on our store at the following link:

## Technical Specifications

| Item                   | Mounting bracket                                                                                      |
|------------------------|-------------------------------------------------------------------------------------------------------|
| Replacement            | No                                                                                                    |
| Orientation            | Right-angle ball swivel                                                                               |
| Adjustment             | 60 degree vertical and horizontal                                                                     |
| Material               | Plastic                                                                                               |
| For Use With           | CH Enhanced 50 Series sensor                                                                          |
| Additional Information | Provides for full 360 degree rotation of sensor.<br>Ball swivel allows for +/- 30 degree sensor angle |