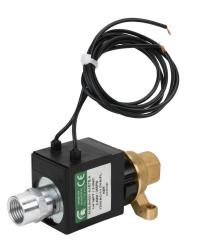

## 6100-6H001-AAB7B-A Cut Sheet

Spartan solenoid valve, 2-way, 2-position, N.C., low lead brass body, 1/4in female NPT inlet(s), 1/4in female NPT outlet(s), Cv=0.24, 255 psi maximum operating pressure, 120 VAC operating voltage, 18in 22 AWG pigtail.

## Technical Specifications

| Brand               | Spartan                       |
|---------------------|-------------------------------|
| Series              | 6100                          |
| Item                | Valve                         |
| Working Fluid       | Potable water                 |
| Valve Type          | Solenoid process              |
| Port Quantity       | 2-way                         |
| Number Of Positions | 2                             |
| Valve Configuration | N.C.                          |
| Operator Type       | Direct acting                 |
| Action              | Single solenoid spring return |
| Body Material       | Low lead brass                |

| IP Rating                     | IP65                |
|-------------------------------|---------------------|
| Inlet Port                    | 1/4in female NPT    |
| Outlet Port                   | 1/4in female NPT    |
| Flow Coefficient              | 0.24                |
| Maximum Operating<br>Pressure | 255 psi             |
| Minimum Operating<br>Pressure | Vacuum              |
| Operating Voltage             | 120 VAC             |
| Electrical Connection         | 18in 22 AWG pigtail |