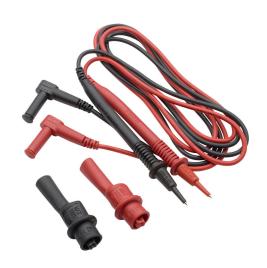

## 60010S Cut Sheet

Southwire test lead set, CAT IV 600V/CAT III 1000V, 48in length. For use with all Southwire meters except for the 10010S Analog Multimeter. Alligator clip adapters included.

For complete product information, please see this item on our store at the following link:

## **Technical Specifications**

| Brand         | Southwire                                                    |
|---------------|--------------------------------------------------------------|
| Item          | Test lead set                                                |
| Replacement   | No                                                           |
| Safety Rating | CAT IV 600V/CAT III 1000V                                    |
| Length        | 48in                                                         |
| For Use With  | All Southwire meters except for the 10010S Analog Multimeter |
| Includes      | Alligator clip adapters                                      |