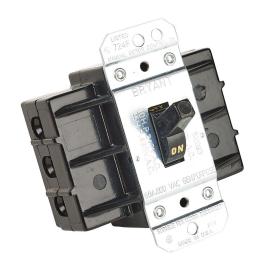

## 60003D Cut Sheet

Bryant manual motor controller, open, 60A, 600 VAC, 3-pole, 30hp, UL 508 rated.

For complete product information, please see this item on our store at the following link:

https://www.automationdirect.com/pn/60003D

## **Technical Specifications**

| Brand                  | Bryant                          |
|------------------------|---------------------------------|
| Item                   | Manual motor controller         |
| Body Type              | Open                            |
| Amperage Rating        | 60A                             |
| Voltage Rating         | 600 VAC                         |
| Number of Poles        | 3                               |
| Horsepower Rating      | 30hp                            |
| Wiring Type            | Can be wired from the back only |
| UL Rating              | UL 508 rated                    |
| Additional Information | Suitable as motor disconnect    |