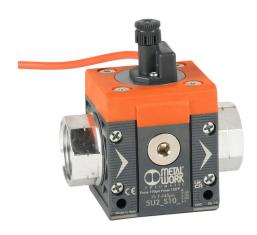

## 5U26S106 Cut Sheet

Metal Work pressure switch, air, 1in female NPT process connection, 7.5 to 145 psi set point, N.O./N.C. complementary, 2m 3-wire cable. For use with Syntesi Size 2 air prep components.

## **Technical Specifications**

| Brand                        | Metal Work                                |
|------------------------------|-------------------------------------------|
| Item                         | Pressure switch                           |
| Working Fluid                | Air                                       |
| Process Connection           | 1in female NPT                            |
| Setpoint Range               | 7.5 to 145 psi                            |
| Output                       | N.O./N.C. complementary                   |
| <b>Electrical Connection</b> | 2m 3-wire cable                           |
| For Use With                 | Syntesi Size 2 air prep components        |
| Additional Information       | (2) plugged G1/4 female BSPP outlet ports |