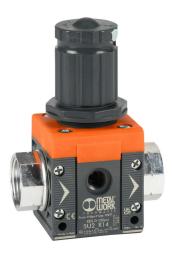

## 5U26R146 Cut Sheet

Metal Work Syntesi Size 2 pneumatic regulator, 1in female NPT inlet(s), 1in female NPT outlet(s), 0 to 120 psig range.

For complete product information, please see this item on our store at the following link:

## **Technical Specifications**

| Brand                  | Metal Work                                                |
|------------------------|-----------------------------------------------------------|
| Item                   | Regulator                                                 |
| Series                 | Syntesi Size 2                                            |
| Working Fluid          | Air                                                       |
| Inlet Port             | 1in female NPT                                            |
| Outlet Port            | 1in female NPT                                            |
| Pressure Range         | 0 to 120 psig                                             |
| Additional Information | (2) G1/4 female BSPP ports for gauge or additional outlet |