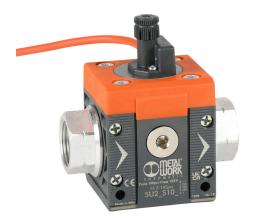

## 5U25S105 Cut Sheet

Metal Work pressure switch, air, 3/4in female NPT process connection, 7.5 to 145 psi set point, N.O./N.C. complementary, 2m 3-wire cable. For use with Syntesi Size 2 air prep components.

## **Technical Specifications**

| · · · · · · · · · · · · · · · · · · · |                                           |
|---------------------------------------|-------------------------------------------|
| Brand                                 | Metal Work                                |
| Item                                  | Pressure switch                           |
| Working Fluid                         | Air                                       |
| Process Connection                    | 3/4in female NPT                          |
| Setpoint Range                        | 7.5 to 145 psi                            |
| Output                                | N.O./N.C. complementary                   |
| Electrical Connection                 | 2m 3-wire cable                           |
| For Use With                          | Syntesi Size 2 air prep components        |
| Additional Information                | (2) plugged G1/4 female BSPP outlet ports |
|                                       |                                           |