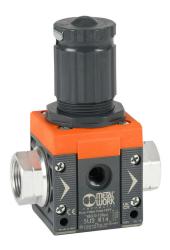

## 5U25R145 Cut Sheet

Metal Work Syntesi Size 2 pneumatic regulator, 3/4in female NPT inlet(s), 3/4in female NPT outlet(s), 0 to 120 psig range.

For complete product information, please see this item on our store at the following link:

## **Technical Specifications**

| Brand                  | Metal Work                                                |
|------------------------|-----------------------------------------------------------|
| Item                   | Regulator                                                 |
| Series                 | Syntesi Size 2                                            |
| Working Fluid          | Air                                                       |
| Inlet Port             | 3/4in female NPT                                          |
| Outlet Port            | 3/4in female NPT                                          |
| Pressure Range         | 0 to 120 psig                                             |
| Additional Information | (2) G1/4 female BSPP ports for gauge or additional outlet |