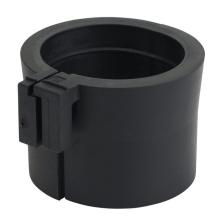

Murrplastik KDT/X series large grommet, 1 opening(s), TPE, black, accepts 28-29mm diameter cable, UL Type 12. Package of 4. For use with Murrplastik KDL/D series cable entry system frame.

For complete product information, please see this item on our store at the following link:

## **Technical Specifications**

| Brand              | Murrplastik                                       |
|--------------------|---------------------------------------------------|
| Item               | Grommet                                           |
| Series             | KDT/X                                             |
| Application        | General purpose                                   |
| Number of Openings | 1 opening(s)                                      |
| Material           | TPE                                               |
| Size               | Large                                             |
| Color              | Black                                             |
| Cable OD Range     | 28-29mm                                           |
| IP Rating          | IP65                                              |
| UL Type            | 12                                                |
| Quantity per Pack  | 4                                                 |
| For Use With       | Murrplastik KDL/D series cable entry system frame |