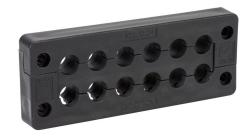

Murrplastik KDL/D series cable entry system frame, polypropylene frame, TPE grommet block, 24-pin frame, black, (12) small opening(s), UL Type 1 and 12, IP65. Requires (12) Murrplastik KDT/X series small grommets.

## **Technical Specifications**

| Brand                  | Murrplastik                                  |
|------------------------|----------------------------------------------|
| Item                   | Cable entry system frame                     |
| Series                 | KDL/D                                        |
| Application            | General purpose                              |
| Frame Material         | Polypropylene                                |
| Grommet Block Material | TPE                                          |
| Frame Size             | 24-pin                                       |
| Color                  | Black                                        |
| Number of Openings     | (12) small                                   |
| IP Rating              | IP65                                         |
| UL Type                | 1 and 12                                     |
| Requires               | (12) Murrplastik KDT/X series small grommets |