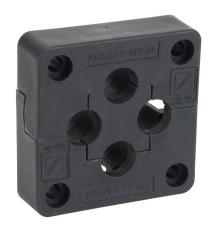

## 568317 Cut Sheet

Murrplastik KDL/D-R series cable entry system frame, polypropylene frame, TPE grommet block, 50mm diameter frame, black, (4) small opening(s), UL Type 12, IP65. Requires (4) Murrplastik KDT/X series small grommets.

## **Technical Specifications**

| Brand                         | Murrplastik                                 |
|-------------------------------|---------------------------------------------|
| Item                          | Cable entry system frame                    |
| Series                        | KDL/D-R                                     |
| Application                   | General purpose                             |
| Frame Material                | Polypropylene                               |
| <b>Grommet Block Material</b> | TPE                                         |
| Frame Size                    | 50mm diameter                               |
| Color                         | Black                                       |
| Number of Openings            | (4) small                                   |
| IP Rating                     | IP65                                        |
| UL Type                       | 12                                          |
| Requires                      | (4) Murrplastik KDT/X series small grommets |