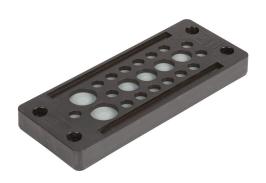

## 567399 Cut Sheet

Murrplastik KDP/X series cable entry system frame, polyamide frame, 24-pin frame, black, (16) 3.5-6.5mm, (4) 7.5-11.5mm and (2) 9-14mm opening(s), UL Type 12 and 1, IP65.

For complete product information, please see this item on our store at the following link:

## **Technical Specifications**

| Brand              | Murrplastik                                          |
|--------------------|------------------------------------------------------|
| Item               | Cable entry system frame                             |
| Series             | KDP/X                                                |
| Application        | General purpose                                      |
| Frame Material     | Polyamide                                            |
| Frame Size         | 24-pin                                               |
| Color              | Black                                                |
| Number of Openings | • (16) 3.5-6.5mm<br>• (4) 7.5-11.5mm<br>• (2) 9-14mm |
| IP Rating          | IP65                                                 |
| UL Type            | 12 and 1                                             |