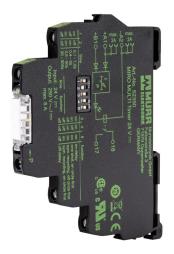

## 52350 Cut Sheet

Murrelektronik multi-mode relay timer, 0.1 to 300 seconds selectable timing range, 24 VDC operating voltage, 6A contact rating, (1) SPST timed relay output(s), 35mm DIN rail mount, screw terminal(s).

## Technical Specifications

| 1                    |                                                                                                                                              |
|----------------------|----------------------------------------------------------------------------------------------------------------------------------------------|
| Brand                | Murrelektronik                                                                                                                               |
| Item                 | Relay timer                                                                                                                                  |
| Timer Type           | Multi-mode                                                                                                                                   |
| Timing Range         | 0.1 to 300 seconds selectable                                                                                                                |
| Operating Voltage    | 24 VDC                                                                                                                                       |
| Timer Output Type(s) | (1) SPST timed relay                                                                                                                         |
| Timer Function(s)    | <ul> <li>on-delay</li> <li>off-delay</li> <li>single-shot</li> <li>sym. blinking pause starting</li> <li>sym. blinking modulation</li> </ul> |
| Contact Rating       | 6A                                                                                                                                           |
| Mounting             | 35mm DIN rail                                                                                                                                |
| Connector Type       | Screw terminal(s)                                                                                                                            |