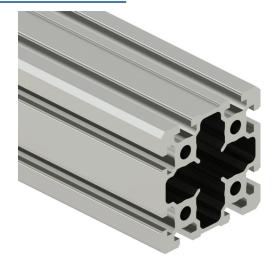

## 45-9090C Cut Sheet

SureFrame 45 Series standard T-slotted rail, silver, 6063-T6 anodized aluminum alloy, cut to length, 90 x 90mm profile, slot size 10.

For complete product information, please see this item on our store at the following link:

## **Technical Specifications**

| · · ·              |                                 |
|--------------------|---------------------------------|
| Brand              | SureFrame                       |
| Item               | T-slotted rail                  |
| Series             | 45 Series                       |
| Rail Type          | Standard                        |
| Color              | Silver                          |
| Material           | 6063-T6 anodized aluminum alloy |
| Cut to Length Rail | Yes                             |
| Profile            | 90 x 90mm                       |
| Slot Size          | 10                              |