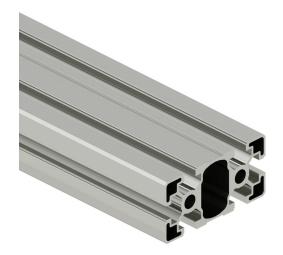

## 45-4590CL Cut Sheet

SureFrame 45 Series light T-slotted rail, silver, 6063-T6 anodized aluminum alloy, cut to length, 45 x 90mm profile, slot size 10.

For complete product information, please see this item on our store at the following link:

## **Technical Specifications**

| Brand              | SureFrame                       |
|--------------------|---------------------------------|
| Item               | T-slotted rail                  |
| Series             | 45 Series                       |
| Rail Type          | Light                           |
| Color              | Silver                          |
| Material           | 6063-T6 anodized aluminum alloy |
| Cut to Length Rail | Yes                             |
| Profile            | 45 x 90mm                       |
| Slot Size          | 10                              |