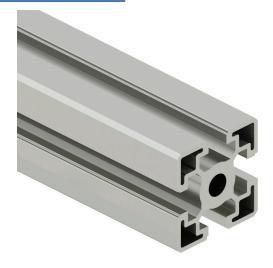

## 45-4545C Cut Sheet

SureFrame 45 Series standard T-slotted rail, silver, 6063-T6 anodized aluminum alloy, cut to length, 45 x 45mm profile, slot size 10.

For complete product information, please see this item on our store at the following link:

## **Technical Specifications**

| Brand              | SureFrame                       |
|--------------------|---------------------------------|
| Item               | T-slotted rail                  |
| Series             | 45 Series                       |
| Rail Type          | Standard                        |
| Color              | Silver                          |
| Material           | 6063-T6 anodized aluminum alloy |
| Cut to Length Rail | Yes                             |
| Profile            | 45 x 45mm                       |
| Slot Size          | 10                              |