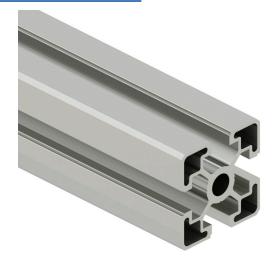

## 45-4545CL Cut Sheet

SureFrame 45 Series light T-slotted rail, silver, 6063-T6 anodized aluminum alloy, cut to length, 45 x 45mm profile, slot size 10.

For complete product information, please see this item on our store at the following link:

## **Technical Specifications**

| Brand              | SureFrame                       |
|--------------------|---------------------------------|
| Item               | T-slotted rail                  |
| Series             | 45 Series                       |
| Rail Type          | Light                           |
| Color              | Silver                          |
| Material           | 6063-T6 anodized aluminum alloy |
| Cut to Length Rail | Yes                             |
| Profile            | 45 x 45mm                       |
| Slot Size          | 10                              |