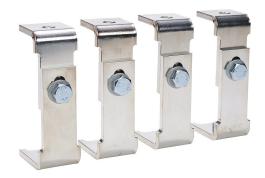

## 41594041 Cut Sheet

Socomec bridging bar assembly, line or load mount. Package of 4. For use with SIRCOVER 260A-400A transfer switch bodies. 4 connection bars and hardware included.

For complete product information, please see this item on our store at the following link:

## **Technical Specifications**

| Brand             | Socomec                                   |
|-------------------|-------------------------------------------|
| Item              | Bridging bar assembly                     |
| Mounting          | Line or load                              |
| Quantity per Pack | 4                                         |
| For Use With      | SIRCOVER 260A-400A transfer switch bodies |
| Includes          | 4 connection bars and hardware            |
| Application       | Creates a common point on the switch      |