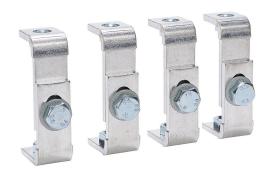

## 41594021 Cut Sheet

Socomec bridging bar assembly, line or load mount. Package of 4. For use with SIRCOVER 100A-200A transfer switch bodies. 4 connection bars and hardware included.

For complete product information, please see this item on our store at the following link:

## **Technical Specifications**

| Brand             | Socomec                                   |
|-------------------|-------------------------------------------|
| Item              | Bridging bar assembly                     |
| Mounting          | Line or load                              |
| Quantity per Pack | 4                                         |
| For Use With      | SIRCOVER 100A-200A transfer switch bodies |
| Includes          | 4 connection bars and hardware            |
| Application       | Creates a common point on the switch      |