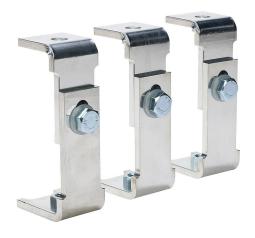

## 41593041 Cut Sheet

Socomec bridging bar assembly, line or load mount. Package of 3. For use with SIRCOVER 260A-400A transfer switch bodies. 3 connection bars and hardware included.

For complete product information, please see this item on our store at the following link:

## Technical Specifications

| Brand             | Socomec                                   |
|-------------------|-------------------------------------------|
| Item              | Bridging bar assembly                     |
| Mounting          | Line or load                              |
| Quantity per Pack | 3                                         |
| For Use With      | SIRCOVER 260A-400A transfer switch bodies |
| Includes          | 3 connection bars and hardware            |
| Application       | Creates a common point on the switch      |