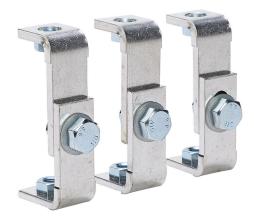

## 41593021 Cut Sheet

Socomec bridging bar assembly, line or load mount. Package of 3. For use with SIRCOVER 100A-200A transfer switch bodies. 3 connection bars and hardware included.

For complete product information, please see this item on our store at the following link:

## **Technical Specifications**

| Brand             | Socomec                                   |
|-------------------|-------------------------------------------|
| Item              | Bridging bar assembly                     |
| Mounting          | Line or load                              |
| Quantity per Pack | 3                                         |
| For Use With      | SIRCOVER 100A-200A transfer switch bodies |
| Includes          | 3 connection bars and hardware            |
| Application       | Creates a common point on the switch      |