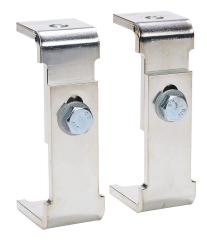

## 41592041 Cut Sheet

Socomec bridging bar assembly, line or load mount. Package of 2. For use with SIRCOVER 260A-400A transfer switch bodies. 2 connection bars and hardware included.

For complete product information, please see this item on our store at the following link:

## **Technical Specifications**

| Brand             | Socomec                                   |
|-------------------|-------------------------------------------|
| Item              | Bridging bar assembly                     |
| Mounting          | Line or load                              |
| Quantity per Pack | 2                                         |
| For Use With      | SIRCOVER 260A-400A transfer switch bodies |
| Includes          | 2 connection bars and hardware            |
| Application       | Creates a common point on the switch      |