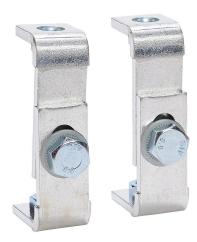

## 41592021 Cut Sheet

Socomec bridging bar assembly, line or load mount. Package of 2. For use with SIRCOVER 100A-200A transfer switch bodies. 2 connection bars and hardware included.

For complete product information, please see this item on our store at the following link:

## **Technical Specifications**

| Brand             | Socomec                                   |
|-------------------|-------------------------------------------|
| Item              | Bridging bar assembly                     |
| Mounting          | Line or load                              |
| Quantity per Pack | 2                                         |
| For Use With      | SIRCOVER 100A-200A transfer switch bodies |
| Includes          | 2 connection bars and hardware            |
| Application       | Creates a common point on the switch      |